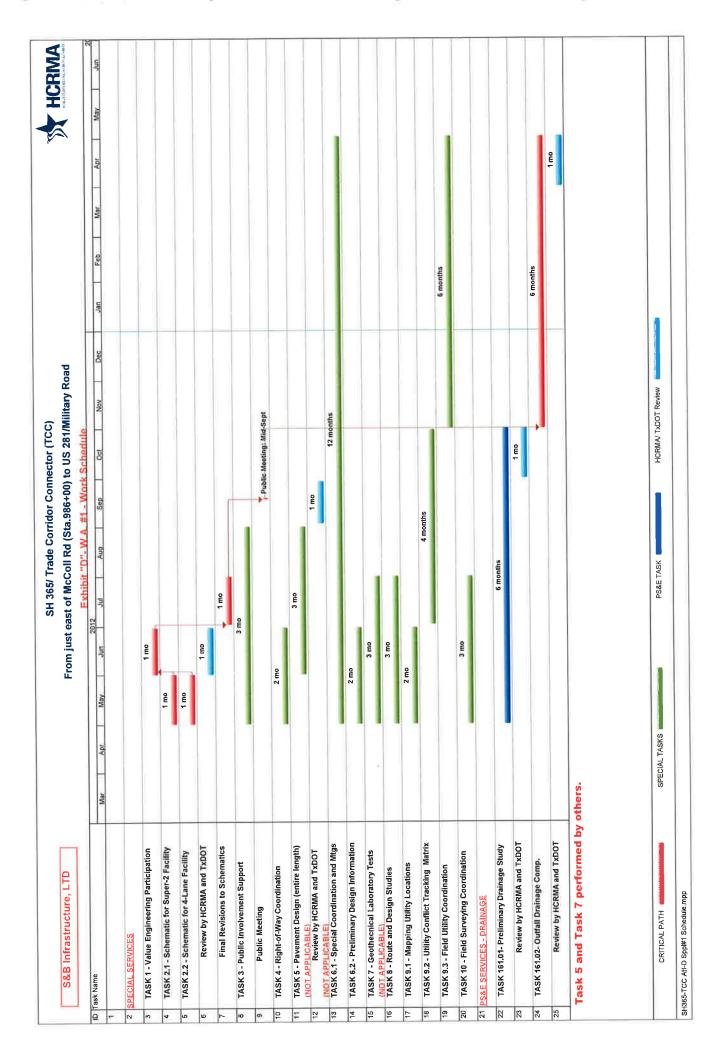

|         |                 |                            |                  |                 |           |          |            |             |         |           |



#### **HIDLAGO COUNTY REGIONAL MOBILITY AUTHORITY**

#### AGENDA RECOMMENDATION FORM

| <b>BOAR</b>  | D OF DIRECTORS                                      | AGENDA ITEM                          | 6             |
|--------------|-----------------------------------------------------|--------------------------------------|---------------|
| <b>PLANI</b> | NING COMMITTEE X                                    | DATE SUBMITTED                       | 4/24/12       |
| FINAN        | CE COMMITTEE                                        | MEETING DATE                         | 4/26/12       |
|              | NICAL COMMITTEE                                     |                                      |               |
|              |                                                     |