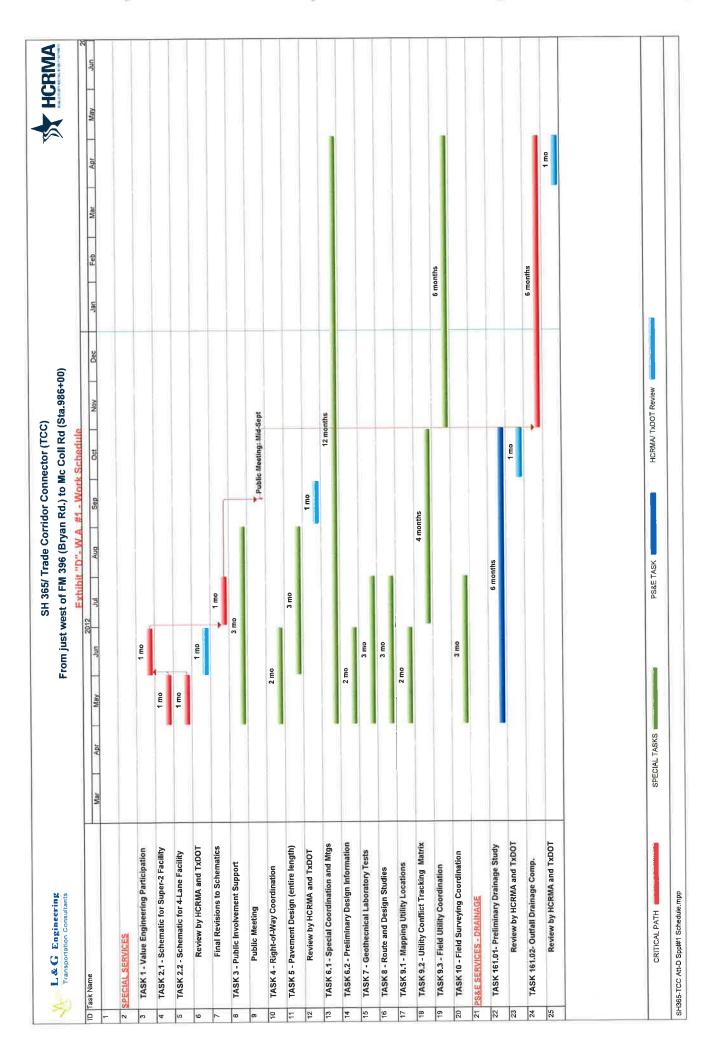

91  |  |
| Total L            | Labor Costs \$1 | 100,893.95 | \$132,449.69 | \$230,561.55 | \$198,627.63 | \$131,995.29 | \$42,003.96 | \$49,127.75 | \$55,037.86 |  |

753

478

#### **L&G Direct Expenses**

Mileage (1 Site visit per week for 50 weeks - 20 miles round trip) at \$0.50 per mile

Mileage (1 Meeting per month at HCRMA office - 40 miles round trip) at \$0.50 per mile

20Ft. Long by 3Ft. Tall Schematic (60sq. ft.) @ \$5.00/sq. ft. - 8 Total Prints

8 1/2in X 11in Copies (Pavement Design, Scour, Agreements & Permits, Irrigation District Packages, etc) @ \$1.00 each

TOTAL - MANHOURS (L&G) =

\$500.00 \$240

597

1,801

798

\$2,400.00

\$5,000.00

**Total L&G Direct Expenses** 

\$8,140.00

1,043

9,082

**TOTAL Work Authorization Cost Proposal =** 

1,783

1,829

\$998,837.67



### **HIDALGO COUNTY REGIONAL MOBILITY AUTHORITY**

### **AGENDA RECOMMENDATION FORM**

| PLANN<br>FINAN | D OF DIRECTORS NING COMMITTEE ICE COMMITTEE NICAL COMMITTEE                                                                                                                                                                                                |                             | X                                | AGENDA ITEN<br>DATE SUBMIT<br>MEETING DAT | TED _                                      | 5<br>4/24/12<br>4/26/12 |
|----------------|------------------------------------------------------------------------------------------------------------------------------------------------------------------------------------------------------------------------------------------------